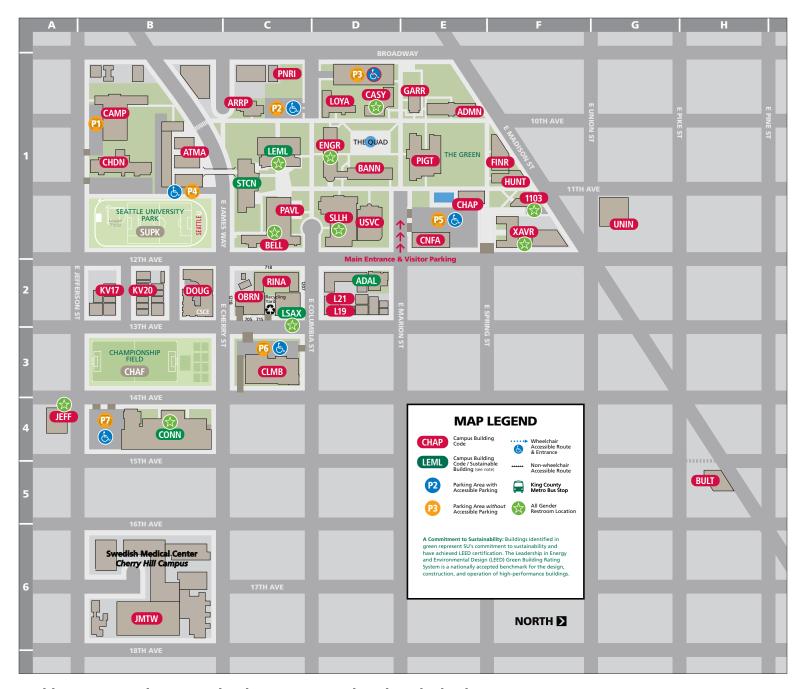

# SEATTLEU

## Campus Map

Building name, codes & popular destinations are listed on the back. A high-contrast, black and white version of this map is available.

#### Campus Buildings and Areas

| •                                                                | •  |      |
|------------------------------------------------------------------|----|------|
| 1103 Building                                                    | F1 | 1103 |
| 1313 East Columbia Building                                      | С3 | CLMB |
| 1401 East Jefferson Building                                     | A4 | JEFF |
| Administration Building                                          | E1 | ADMN |
| Admissions & Alumni Building                                     | D2 | ADAL |
| Archbishop Murphy Apartments                                     | B1 | ATMA |
| Arrupe Jesuit Residence                                          | C1 | ARRP |
| Bannan Center for Science &<br>Engineering, Engineering Building | D1 | ENGR |
| Bannan Center for Science &<br>Engineering, Science Building     | D1 | BANN |
| Bellarmine Residence Hall                                        | C1 | BELL |
| Bullitt Center                                                   | H5 | BULT |
| Campion Residence Hall                                           | B1 | CAMP |
| Casey Building                                                   | D1 | CASY |
| Championship Field                                               | В3 | CHAF |
| Chapel of St. Ignatius                                           | E1 | CHAP |
| Connolly Complex                                                 | B4 | CONN |
| The Douglas                                                      | В2 | DOUG |
| Fine Arts Building                                               | F1 | FINR |

| Garrand Building                                 | E1 | GARR |
|--------------------------------------------------|----|------|
| The Green                                        | E1 |      |
| Hunthausen Hall                                  | F1 | HUNT |
| James Tower                                      | В6 | JMTW |
| Kolvenbach Residence 1217                        | В2 | KV17 |
| Kolvenbach Residence 1220                        | В2 | KV20 |
| Lee Center for the Arts                          | E1 | CNFA |
| Lemieux Library & McGoldrick<br>Learning Commons | C1 | LEML |
| Logan Court 819 A,B,C                            | D2 | L19  |
| Logan Court 821 B,C                              | D2 | L21  |
| Loyola Hall                                      | D1 | LOYA |
| O'Brien Center                                   | C2 | OBRN |
| Pacific Northwest Research Institute             | C1 | PNRI |
| Pigott Building                                  | E1 | PIGT |
| The Quad                                         | D1 |      |
| Recycling Yard                                   | C2 |      |
| Rianna Building                                  | C2 | RINA |
| School of Law Annex                              | C2 | LSAX |

| Seattle University Park                 | В1 | SUPK                                   |
|-----------------------------------------|----|----------------------------------------|
| Student Center                          | В1 | STCN                                   |
| James C. Pigott Pavilion for Leadership | В1 | PAVL                                   |
| Sculpture Studio                        | G1 | UNIN                                   |
| Sullivan Hall                           | C1 | SLLH                                   |
| Teilhard de Chardin Hall                | Α1 | CHDN                                   |
| University Services Building            | C1 | USVC                                   |
| Xavier Residence Hall                   | E1 | XAVR                                   |
|                                         |    | ······································ |

#### Parking Areas

| 8                                 |    |    |  |
|-----------------------------------|----|----|--|
| 10th & East Jefferson Lot         | В1 | P1 |  |
| 10th & East Columbia Lot          | C1 | P2 |  |
| 13th & East Cherry Lot            | С3 | P6 |  |
| 14th & East Jefferson Lot         | В4 | P7 |  |
| Broadway Garage                   | D1 | Р3 |  |
| Main Parking/Visitor Parking      | E1 | P5 |  |
| Murphy Garage (below Murphy Apts) | В1 | Р4 |  |

### **Popular Destinations**

| for                                      | go to the                                               |            |                              | for                             | go to the                                          |    |      |
|------------------------------------------|---------------------------------------------------------|------------|------------------------------|---------------------------------|----------------------------------------------------|----|------|
| Athletics/Recreation                     |                                                         |            | Schools & Colleges continued |                                 |                                                    |    |      |
| Athletics                                | Connolly Complex                                        | В4         | CONN                         | Matteo Ricci College            | Casey Building                                     | D1 | CASY |
| Athletics Administration                 | O'Brien Center                                          | C2         | OBRN                         | School of Law                   | Sullivan Hall                                      | D1 | SLLH |
| Fitness / Recreation                     | 1218 E. Cherry St. Entrance William F. Eisiminger       | B4         | CONN                         | School of Theology & Ministry   | Hunthausen Hall                                    | F1 | HUNT |
| Titiless / Necreation                    | Fitness Center                                          | DH         | Services & Programs          |                                 |                                                    |    |      |
| Collegiums & Learning Comm               | unities                                                 |            |                              | Admissions Office               | Admissions & Alumni Building                       | D2 | ADAL |
| The Link Learning Community              | 1103 Building                                           | F1         | 1103                         | Alumni Office                   | Admissions & Alumni Building                       | D2 | ADAL |
| McGoldrick Collegium                     | Hunthausen Hall                                         | F1         | HUNT                         | Bookstore                       | University Services Building                       | D1 | USVC |
| Reidy Collegium                          | Student Center                                          |            |                              | Campus Ministry                 | Student Center                                     |    | STCN |
| Tekakwitha Collegium                     | Student Center                                          | C1         | STCN                         | Career Services                 | James C. Pigott Pavilion<br>for Leadership         | C1 | PAVL |
| Event Spaces                             |                                                         |            |                              | Conference & Event Services     | Columbia Building<br>1313 E. Columbia St. Entrance | С3 | CLMB |
| Boeing Room                              | Lemieux Library & McGoldrick<br>Learning Commons        | C1         | LEML                         | Controller's Office             | O'Brien Center<br>1218 E. Cherry St. Entrance      | C2 | OBRN |
| Campion Ballroom                         | Campion Residence Hall                                  | B1         | CAMP                         | Center for Service &            | Douglas Apartments                                 | B2 | DOUG |
| Casey Atrium                             | Casey Building                                          | D1         | CASY                         | Community Engagement            | 1223 E. Cherry St., Suite E                        | DΖ | Dood |
| Casey Commons                            | Casey Building                                          | D1         | CASY                         | Facilities Services             | 1313 East Columbia Building                        | C3 | CLMB |
| LeRoux Conference Center                 | Student Center                                          | C1         | STCN                         | Human Resources                 | Rianna Building                                    | C2 | RINA |
| PACCAR Atrium                            | Pigott Building                                         | E1         | PIGT                         |                                 | 718 12th Ave. Entrance                             |    |      |
| Pigott Auditorium                        | Pigott Building                                         | E1         | PIGT                         | Law Clinic, Ronald A. Peterson  | School of Law Annex                                | D1 | LSAX |
|                                          | Bannan Center for Science &<br>Engineering, Engineering | D1         | ENGR                         | Magis                           | James C. Pigott Pavilion<br>for Leadership         | C1 | PAVL |
| Callery Spaces                           | Building, East Entrance                                 |            |                              | Marketing & Communications      | O'Brien Center<br>715 13th Ave. Entrance           | C2 | OBRN |
| Gallery Spaces Hedreen Gallery           | Lee Center for the Arts                                 | E1         | CNFA                         | Military Science, Department of | O'Brien Center<br>709 13th Ave. Entrance           | C2 | OBRN |
| Kinsey Gallery                           | Admissions & Alumni Building                            | D2         | ADAL                         | Public Safety                   | University Services Building                       | D1 | USVC |
| Vachon Gallery                           | Fine Arts Building                                      | F1         | FINR                         | University Administration       | Administration Building                            | E1 | ADMN |
| Schools & Colleges                       |                                                         |            |                              | University Advancement          | Administration Building                            | E1 | ADMN |
| Albers School of<br>Business & Economics | Pigott Building                                         | E1         | PIGT                         | Spiritual Spaces                |                                                    |    |      |
| College of Arts & Sciences               | Casey Building                                          | D1         | CASY                         | Chapel of Saint Ignatius        | Chapel of Saint Ignatius                           | E1 | CHAP |
| College of Education                     | Loyola Hall                                             | D1         | LOYA                         | Chardin Prayer Room             | Teilhard de Chardin Hall                           | B1 | CHDN |
| College of Nursing                       | Garrand Building                                        | E1         | GARR                         | Ecumenical Chapel               | Campion Residence Hall                             | B1 | CAMP |
| College of Science & Engineering         |                                                         | <br>D1     | ENGR &                       | Immaculate Conception Chapel    | Administration Building                            | E1 | ADMN |
| conege of science a Engineering          | Engineering                                             | <i>D</i> 1 | BANN                         | Multifaith Prayer Room          | Campion Residence Hall                             | B1 | CAMP |